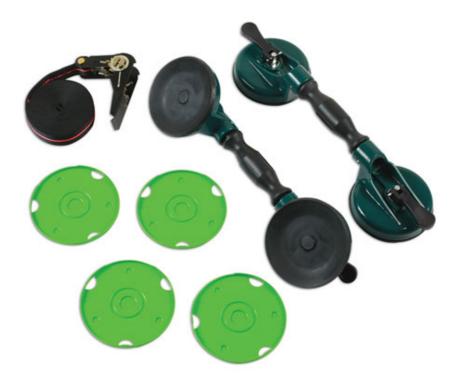

## Windscreen Twin Suction Cup Handle Set

Windscreen twin suction cup handle and strap fitting set, with flexible action handles to allow better fitment for curved glass.

## **Additional Information**

- 2 suction cup handles, each handle equipped with 2 x 117mm diameter suction cups for increased grip and load capacity.
- Manufactured from tough but light ABS plastic.
- Supplied with a ratchet tie down strap to help fix the glass in position.
- · Suction cup protective covers included.
- Max load capacity: 40kg.