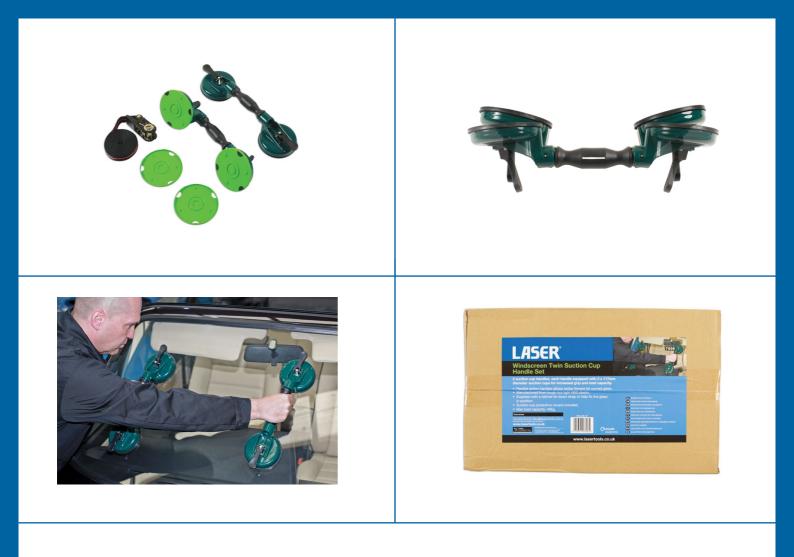

## Windscreen Twin Suction Cup Handle Set

Windscreen twin suction cup handle and strap fitting set, with flexible action handles to allow better fitment for curved glass.

## **Additional Information**

- 2 suction cup handles, each handle equipped with 2 x 117mm diameter suction cups for increased grip and load capacity.
- Manufactured from tough but light ABS plastic.
- Supplied with a ratchet tie down strap to help fix the glass in position.
- · Suction cup protective covers included.
- Max load capacity: 40kg.